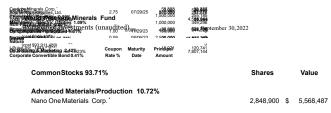

| An Antonio Contential RESOLUTION CONTENTIAL AND | 5.00<br>5.00<br>audited)<br>5.00 | 02/15/28<br>89/01/24<br>82/15/29<br>02/15/29<br>82/01/21 | 750,00<br>218,18<br>135,00<br>1,65<br>245,00<br>52,25<br>345,00 | 2,683,52<br>1,292,44<br>7,999,94<br>7,299,94<br>7,299,94<br>0 7,999,94<br>0 7,999,94<br>0 197,14<br>0 197,14<br>0 266,00 | ptember 30,20    | 22                  |       |
|-------------------------------------------------------------------------------------|----------------------------------|----------------------------------------------------------|-----------------------------------------------------------------|--------------------------------------------------------------------------------------------------------------------------|------------------|---------------------|-------|
| Corporate Non-Converti<br>Gold Mining 2.13%                                         | ble Bo                           | nd 2.13%                                                 |                                                                 | Coupon<br>Rate %                                                                                                         | Maturity<br>Date | Principal<br>Amount | Value |

Aris Gold Corp. (cost \$812,498)

7.50 08/26/27 \$ 812,576 \$ 800,388

| Energi Charles of State Provide State of the<br>Construction of State of Stat | Exercise<br>Price<br>4.00<br>naudited)<br>\$5.10 | Exp.<br>Date<br>08/15/32<br>05/14/25 | Shares<br>455,999<br>130,000<br>Shares | <b>24,107,889</b><br>341,173<br>438,348<br>391, <b>586</b> ptember 30,202<br>998,459 | 2       |               |
|----------------------------------------------------------------------------------------------------------------------------------------------------------------------------------------------------------------------------------------------------------------------------------------------------------------------------------------------------------------------------------------------------------------------------------------------------------------------------------------------------------------------------------------------------------------------------------------------------------------------------------------------------------------------------------------------------------------------------------------------------------------------------------------------------------------------------------------------------------------------------------------------------------------------------------------------------------------------------------------------------------------------------------------------------------------------------------------------------------------------------------------------------------------------------------------------------------------------------------------------------------------------------------------------------------------------------------------------------------------------------------------------------------------------------------------------------------------------------------------------------------------------------------------------------------------------------------------------------------------------------------------------------------------------------------------------------------------------------------------------------------------------------------------------------------------------------------------------------------------------------------------------------------------------------------------------------------------------------------------------------------------------------------------------------------------------------------------------------------------------------------|--------------------------------------------------|--------------------------------------|----------------------------------------|--------------------------------------------------------------------------------------|---------|---------------|
| Real Estate Operating Development 0.00%                                                                                                                                                                                                                                                                                                                                                                                                                                                                                                                                                                                                                                                                                                                                                                                                                                                                                                                                                                                                                                                                                                                                                                                                                                                                                                                                                                                                                                                                                                                                                                                                                                                                                                                                                                                                                                                                                                                                                                                                                                                                                          |                                                  |                                      | 97,000                                 | 1,613,110                                                                            |         |               |
| Contention of Theory Ednits (cost \$3,506,1                                                                                                                                                                                                                                                                                                                                                                                                                                                                                                                                                                                                                                                                                                                                                                                                                                                                                                                                                                                                                                                                                                                                                                                                                                                                                                                                                                                                                                                                                                                                                                                                                                                                                                                                                                                                                                                                                                                                                                                                                                                                                      | 96)67.00                                         | 11/22/23                             | 428;399                                | 3,373,640                                                                            |         |               |
| CommonStocks 80.89                                                                                                                                                                                                                                                                                                                                                                                                                                                                                                                                                                                                                                                                                                                                                                                                                                                                                                                                                                                                                                                                                                                                                                                                                                                                                                                                                                                                                                                                                                                                                                                                                                                                                                                                                                                                                                                                                                                                                                                                                                                                                                               |                                                  |                                      |                                        |                                                                                      | Shares  | Value         |
| Advanced Materials/P                                                                                                                                                                                                                                                                                                                                                                                                                                                                                                                                                                                                                                                                                                                                                                                                                                                                                                                                                                                                                                                                                                                                                                                                                                                                                                                                                                                                                                                                                                                                                                                                                                                                                                                                                                                                                                                                                                                                                                                                                                                                                                             |                                                  | n 3.31%                              | 6                                      |                                                                                      |         |               |
| Nano One Materials Cor                                                                                                                                                                                                                                                                                                                                                                                                                                                                                                                                                                                                                                                                                                                                                                                                                                                                                                                                                                                                                                                                                                                                                                                                                                                                                                                                                                                                                                                                                                                                                                                                                                                                                                                                                                                                                                                                                                                                                                                                                                                                                                           | р.*                                              |                                      |                                        |                                                                                      | 275,000 | \$<br>537,518 |
| NanoXplore, Inc.*                                                                                                                                                                                                                                                                                                                                                                                                                                                                                                                                                                                                                                                                                                                                                                                                                                                                                                                                                                                                                                                                                                                                                                                                                                                                                                                                                                                                                                                                                                                                                                                                                                                                                                                                                                                                                                                                                                                                                                                                                                                                                                                |                                                  |                                      |                                        |                                                                                      | 550,000 | 1,278,097     |
|                                                                                                                                                                                                                                                                                                                                                                                                                                                                                                                                                                                                                                                                                                                                                                                                                                                                                                                                                                                                                                                                                                                                                                                                                                                                                                                                                                                                                                                                                                                                                                                                                                                                                                                                                                                                                                                                                                                                                                                                                                                                                                                                  |                                                  |                                      |                                        |                                                                                      |         | 1,815,615     |